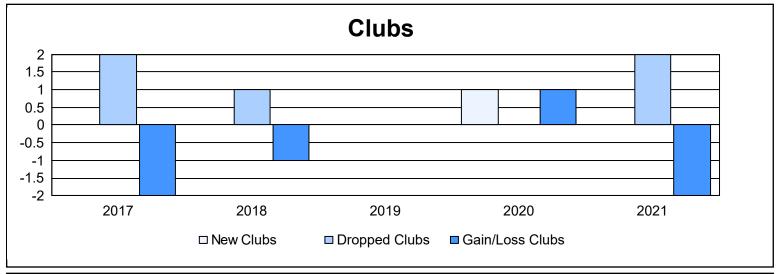

District 202 D As of June 2021 Cumulative

| Year      | New<br>Clubs | Dropped<br>Clubs | Gain/<br>Loss<br>Clubs | New<br>Members | Charter<br>Members | Reinstate<br>Members | Transfer<br>Members | Total<br>Member<br>Added | Total<br>Members<br>Dropped | Gain/<br>Loss<br>Members |
|-----------|--------------|------------------|------------------------|----------------|--------------------|----------------------|---------------------|--------------------------|-----------------------------|--------------------------|
| 2016-2017 | 0            | 2                | -2                     | 90             | 1                  | 1                    | 20                  | 112                      | 146                         | -34                      |
| 2017-2018 | 0            | 1                | -1                     | 85             | 0                  | 2                    | 7                   | 94                       | 103                         | -9                       |
| 2018-2019 | 0            | 0                | 0                      | 57             | 2                  | 0                    | 4                   | 63                       | 100                         | -37                      |
| 2019-2020 | 1            | 0                | 1                      | 69             | 23                 | 1                    | 10                  | 103                      | 119                         | -16                      |
| 2020-2021 | 0            | 2                | -2                     | 67             | 0                  | 2                    | 6                   | 75                       | 100                         | -25                      |
| Average   | 0            | 1                | -1                     | 74             | 5                  | 1                    | 9                   | 89                       | 114                         | -24                      |