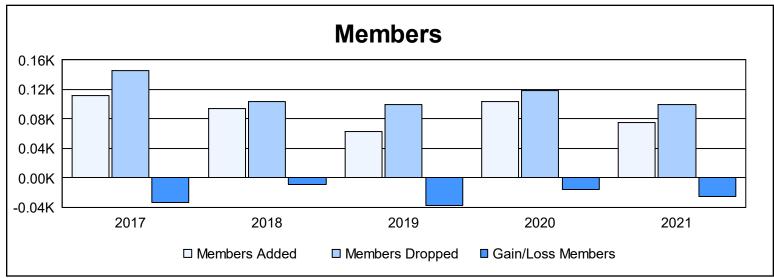

District 202 D As of June 2021 Cumulative

| Year      | New<br>Clubs | Dropped<br>Clubs | Gain/<br>Loss<br>Clubs | New<br>Members | Charter<br>Members | Reinstate<br>Members | Transfer<br>Members | Total<br>Member<br>Added | Total<br>Members<br>Dropped | Gain/<br>Loss<br>Members |
|-----------|--------------|------------------|------------------------|----------------|--------------------|----------------------|---------------------|--------------------------|-----------------------------|--------------------------|
| 2016-2017 | 0            | 2                | -2                     | 90             | 1                  | 1                    | 20                  | 112                      | 146                         | -34                      |
| 2017-2018 | 0            | 1                | -1                     | 85             | 0                  | 2                    | 7                   | 94                       | 103                         | -9                       |
| 2018-2019 | 0            | 0                | 0                      | 57             | 2                  | 0                    | 4                   | 63                       | 100                         | -37                      |
| 2019-2020 | 1            | 0                | 1                      | 69             | 23                 | 1                    | 10                  | 103                      | 119                         | -16                      |
| 2020-2021 | 0            | 2                | -2                     | 67             | 0                  | 2                    | 6                   | 75                       | 100                         | -25                      |
| Average   | 0            | 1                | -1                     | 74             | 5                  | 1                    | 9                   | 89                       | 114                         | -24                      |